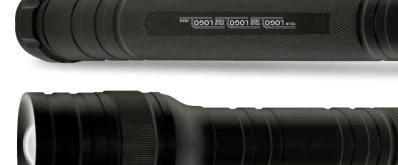

# DEFENDER CREE® FLASHLIGHT

Metal body, CREE<sup>®</sup> LED, four function light. High, medium, low and flashing. Beam focus, 500 lumens. Batteries NOT included.

ITEM 2931