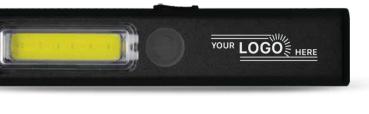

## CYCLOPS COB WORKLIGHT

Intensely bright, illuminates any dim-lit workspace. vCOB light technology with high, low and strobe functions. Magnetic base with screw slots for easy fastening to any surface. Removable light for convenient hand held use. 3 AAA batteries included.