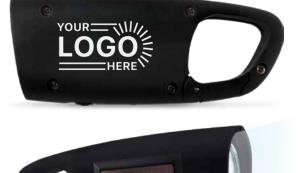

### SOLAR CARABINER CLIP LIGHT

Extremely bright, easily attaches to belt loops and backpacks. Silicone matte finish body, on/off switch, solar panel on back side. 8 hour solar charge = 3 hours light. 2 LED lights. Carabiner spring clip.

ITEM 2919