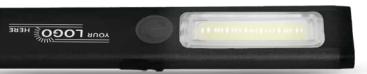

### SLIM MAGNETIC WORKLIGHT

Sleek rechargable COB light with pocket clip and magnetic base. On/off push button with 3 settings: Solid, Red & Red Strobe. Mounting hole on clip. Charging Cable included.

#### ITEM 2974